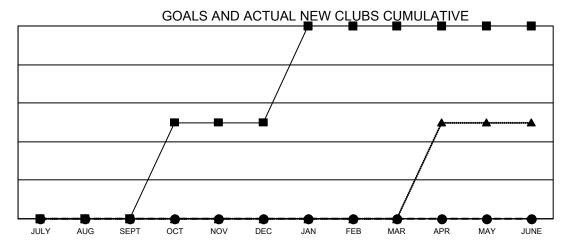

## Clubs RESULTS FOR 2022-2023 QUARTER NEW CLUB GOAL NEW CLUBS DROPPED CLUBS QUARTER MEMBER GR GO. JULY/AUG/SEPT 0 0 0 JULY/AUG/SEPT OCT/NOV/DEC 1 OCT/NOV/DEC JAN/FEB/MAR APR/MAY/JUNE JAN/FEB/MAR APR/MAY/JUNE APR/MAY/JUNE</td

- ■- CURRENT YEAR GOALS FOR NEW CLUBS
- ● CURRENT YEAR ACTUAL NEW CLUBS
- ▲ LAST YEAR ACTUAL NEW CLUBS