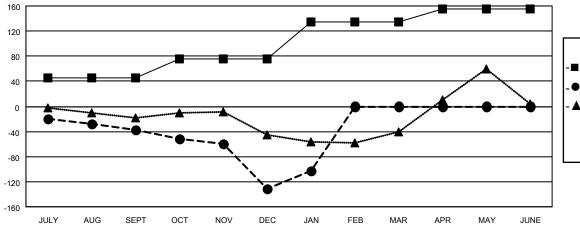

## Multiple District 60

Results as of: 1/31/2023 LOCATION: GUYANA

|   | Members               |                           |                         |                                                    |  |  |  |  |  |  |
|---|-----------------------|---------------------------|-------------------------|----------------------------------------------------|--|--|--|--|--|--|
|   | RESULTS FOR 2022-2023 |                           |                         |                                                    |  |  |  |  |  |  |
| S | QUARTER               | MEMBER GROWTH NET<br>GOAL | MEMBER GROWTH<br>ACTUAL | DROPPED<br>MEMBERS ACTUAL<br>(including transfers) |  |  |  |  |  |  |
|   | JULY/AUG/SE           | PT 45                     | 28                      | 63                                                 |  |  |  |  |  |  |
|   | OCT/NOV/DE            | 30                        | 23                      | 112                                                |  |  |  |  |  |  |
|   | JAN/FEB/MAR           | 60                        | 87                      | 13                                                 |  |  |  |  |  |  |
|   | APR/MAY/JUN           | IE 20                     | 0                       | 0                                                  |  |  |  |  |  |  |

## GOALS AND ACTUAL MEMBERS CUMULATIVE

| <ul> <li>MEMBER GROWTH</li> </ul> | HNET GOAL |
|-----------------------------------|-----------|
|-----------------------------------|-----------|

- - MEMBER GROWTH ACTUAL
- ▲ LAST YEAR MEMBERSHIP ACTUAL